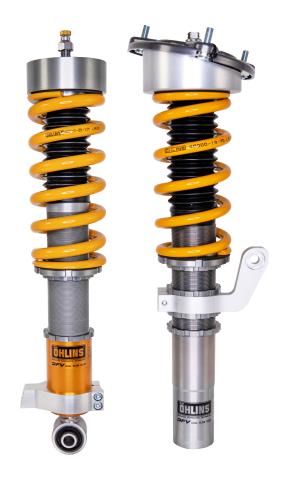

### **GENERAL FEATURES**

- > DFV (Dual Flow Valve)
- > Rebuildable
- > Corrosion salt spray tested (ISO 9227)
- > 2 year limited warranty
- > Height adjustable
- > Approximately 20 mm lower than standard

#### **FRONT FEATURES**

- > McPherson strut
- > Single bleed adjuster
- > Spring preload adjuster
- > Coil Springs (70 N/mm)
- > Dustcovers
- > Adjustable top-mounts included

### REAR FEATURES

- > Conventional Shock Absorber
- > Single bleed adjuster
- > Spring preload adjuster
- > Coil springs (120 N/mm)
- > Dustcovers
- > Use with original top mounts